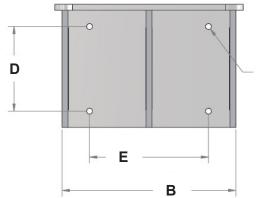

# **Dimensions**

| Dim | Inch     | cm       |
|-----|----------|----------|
| Α   | 12.38    | 31.4     |
| В   | 14.75    | 37.5     |
| С   | 10.47    | 26.6     |
| D   | 7.20     | 18.3     |
| E   | 10.10    | 25.7     |
| F   | 0.5 dia. | 1.3 dia. |