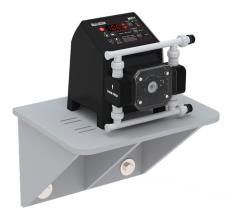

# **KIT-PSM**

#### **Features**

- > Tough Chemical Resistant HDPE Bracket
- > Compatible with 1, 2, 3, 4 Series Blue-White Pumps
- > Simple Installation
- > Ergonomic
- > Easy to order with pumps

Video link: ►