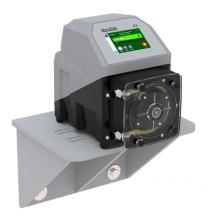

# **KIT-PSM**

#### **Features**

- > Tough Chemical Resistant HDPE Bracket
- > Compatible with 1, 2, 3, 4 Series Blue-White Pumps
- > Simple Installation
- > Ergonomic
- > Easy to order with pumps

Video link: ►