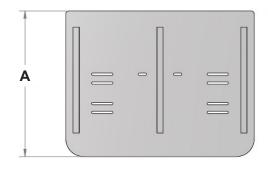

# **Dimensions**

| Dim | Inch     | cm       |
|-----|----------|----------|
| Α   | 12.38    | 31.4     |
| В   | 14.75    | 37.5     |
| С   | 10.47    | 26.6     |
| D   | 7.20     | 18.3     |
| E   | 10.10    | 25.7     |
| F   | 0.5 dia. | 1.3 dia. |