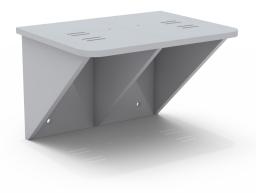

### Wall Mount Bracket

#### Material

Welded 1/2" HDPE Plastic Construction

#### **Mounting Hardware**

Comes with Four (4) SS 3/8" mounting bolts