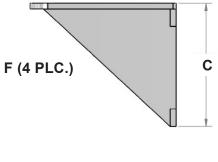

# **Dimensions**

| Dim | Inch     | cm       |
|-----|----------|----------|
| Α   | 12.38    | 31.4     |
| В   | 14.75    | 37.5     |
| С   | 10.47    | 26.6     |
| D   | 7.20     | 18.3     |
| E   | 10.10    | 25.7     |
| F   | 0.5 dia. | 1.3 dia. |